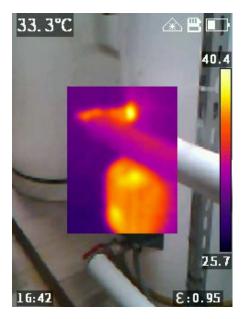

## Application

KT-128 is used always when the temperature of objects is important and may affect the operation of the equipment. Particularly useful in:

- power engineering,
- construction sector,
- industry
- HVAC.