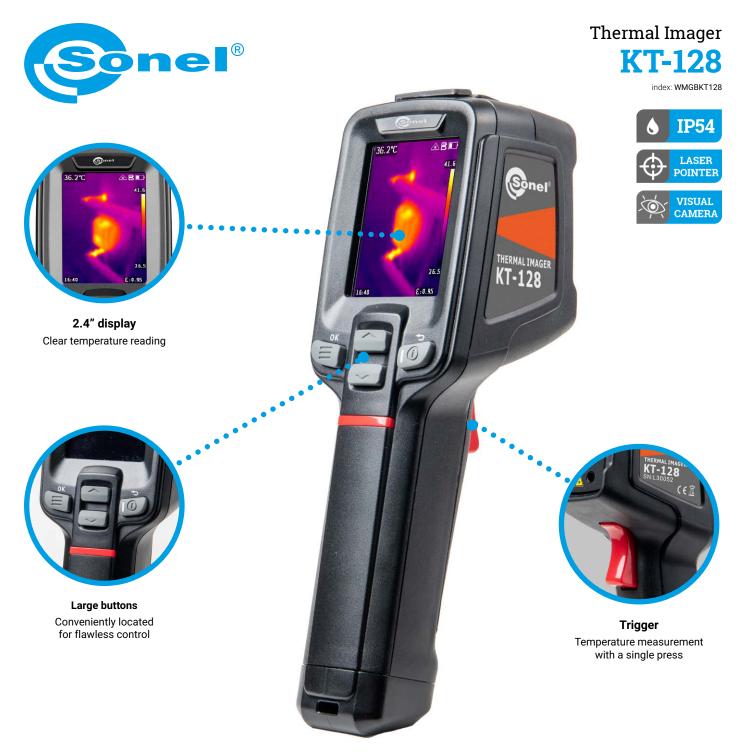

## Simple thermography

KT-128 is a special camera. Economical, practical and handy, it is a powerful tool in everyday work.

The camera is used for basic diagnostics. It is equipped with a matrix having a resolution of  $120 \times 90$  pixels, supported by visual camera, laser pointer and additional features to fully meet the needs of users.

## Application

KT-128 is used always when the temperature of objects is important and may affect the operation of the equipment. Particularly useful in:

- power engineering,
- construction sector,
- industry
- HVAC.

### Features

- measuring range -20°C...400°C
- quick start
- fast temperature measurement
- automatic signalling of exceeded alarm threshold
  saving IR images to SD card
- built-in Li-Ion battery with 5-hour working time
- interfaces: USB type C, SD slot
- can be set up on a tripod