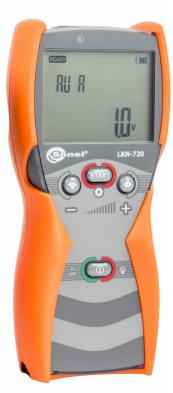

LKN-720 transmitter

page 1/3 sonel.pl/en

#### Locating power points and switches in buildings

pulse generated by a LKN-720 transmitter with a specific frequency allows to locate and identify sockets and switches in energized and de-energized circuits.

#### **Technical specification** insulation type double, acc. to EN 61010-1 transmitter measurement category III 600 V acc. to EN 61010-1 transmitter ingress protection rating acc. to EN 60529 **IP67** receiver ingress protection rating acc. to EN 60529 IP40 4 x AA alkaline batteries transmitter power supply or 4 x Ni-MH rechargeable **batteries** 500 V RMS maximum transmitter operating voltage ("I" mode) 2 m maximum depth of the analysed object 50 cm in air maximum range of contactless neon probe in concrete 5 cm 9 V 6LR61 alkaline battery receiver power supply -10°C...+50°C operating temperature