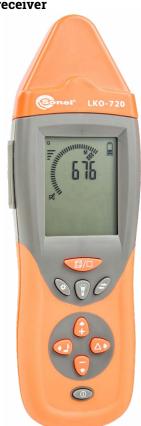

## LKO-720 receiver

#### Detection and tracing cables in ceilings, walls and floors

In response to the needs of customers, the LKO-720 has a specially designed 3D antenna that raises the precision of the wire tracing. Determine direction of wires in concrete up to 5 cm will not be a problem now.

#### Non-contact detection of live cables

LKO-720 allows to precisely detect energized wires in air and concrete without additional probes.