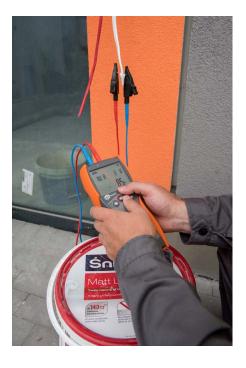

#### Detection and tracing cables in ceilings, walls and floors

In response to the needs of customers, the LKO-720 has a specially designed 3D antenna that raises the precision of the wire tracing. Determine direction of wires in concrete up to 5 cm will not be a problem now.

#### Locating power points and switches in buildings

pulse generated by a LKN-720 transmitter with a specific frequency allows to locate and identify sockets and switches in energized and de-energized circuits.

#### Identification of fuses on the distribution board

Thanks to the precise sensor in LKO-720 and additional contact and non-contact probes, identify of breakers and fuses now will be easily and time-saving.

#### Possibility to tracing in no access conductors

LKO-720 with C-8 clamp used in the current mode or in other mode forcing current, allows to uniquely identify wire or cable with a forced current signal.

#### Non-contact detection of live cables

LKO-720 allows to precisely detect energized wires in air and concrete without additional probes.