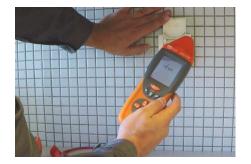

#### Detection and tracing cables in ceilings, walls and floors

In response to the needs of customers, the LKO-720 has a specially designed 3D antenna that raises the precision of the wire tracing. Determine direction of wires in concrete up to 5 cm will not be a problem now.