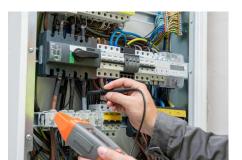

#### Identification of fuses on the distribution board

Thanks to the precise sensor in LKO-720 and additional contact and non-contact probes, identify of breakers and fuses now will be easily and time-saving.