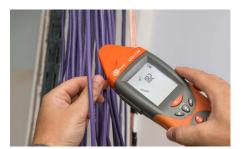

## Additional areas of use

- · detection of breaks in cables and wires
- locating short circuits between leads
- · tracing shielded cables
- tracing cables in metal ducts
- tracing underground cables
- tracing conductive water and heating pipelines