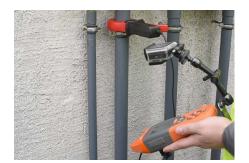

#### Non-contact detection of live cables

LKO-720 allows to precisely detect energized wires in air and concrete without additional probes.